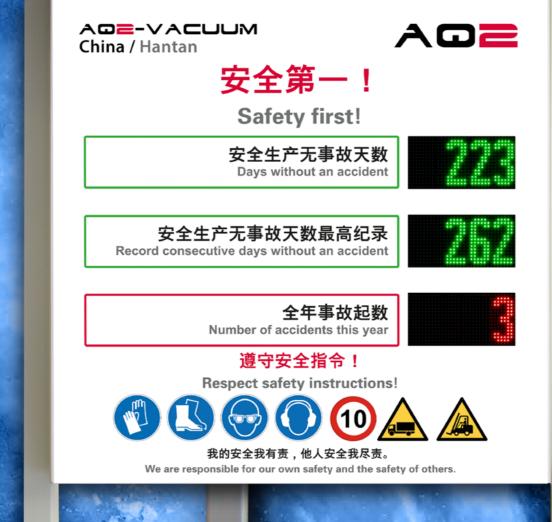

## DISPLAY Brilliant luminous LED Dot-matrix in SMD technology, character height 110 mm, reading distance up to 45 m

MEASURES 1180 x 1180 x 110 mm

FEATURES Ethernet TCP/IP Software Add-on for work safety Stand system: 1300 x 2500 mm Weather protection cover